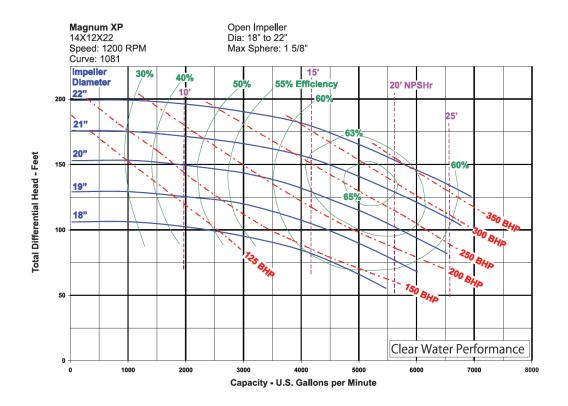

## **Specifications**

| Maximum I | RPM       | L,400 |
|-----------|-----------|-------|
| Maximum f | flow rate | gpm   |
| Maximum i | oressure  | 0 psi |