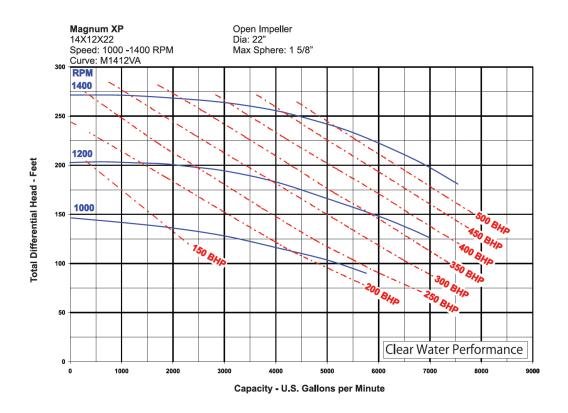

## **Specifications**

| Maximum I | RPM       | L,400 |
|-----------|-----------|-------|
| Maximum f | flow rate | gpm   |
| Maximum i | oressure  | 0 psi |